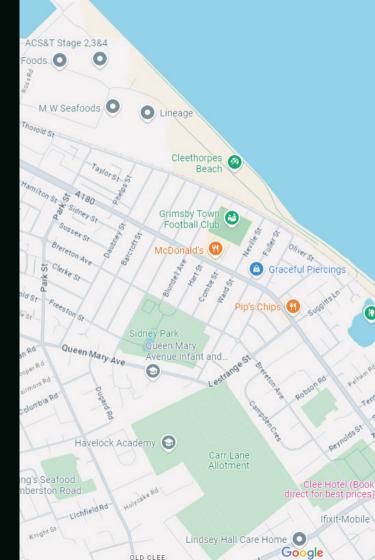

#### **BY TRAIN:**

The nearest station to the ground is Cleethorpes. This is around a mile/23 minute walk away from the ground.

### **ARRIVING BY TRAIN**

Upon arrival at Cleethorpes train station, you will find yourself on the promenade. From here, you will find two viable routes to the ground.

#### **OPTION 1:**

This is the route that is the most accessible. Leave the station to the south-west and turn onto Prince's Road. Follow this until you reach Isaac's Hill Roundabout, turning right onto Grimsby Road. Continue on Grimsby Road and turn right onto Manchester St. At the end of the street, follow the road left and continue until you reach the first set of turnstiles on the left (Harrington 2).

#### OPTION 2\*:

This route is very similar in distance and journey time, but will take you on a seaside walk. Leave the station onto the North Promenade. From here, walk north-west up the Promenade and away from the Pier. You will see Fuller Street bridge and the ground to your left. Cross over the bridge, this brings you onto Harrington Street. The first set of turnstiles on the left (Harrington 2) are designated for away fans.