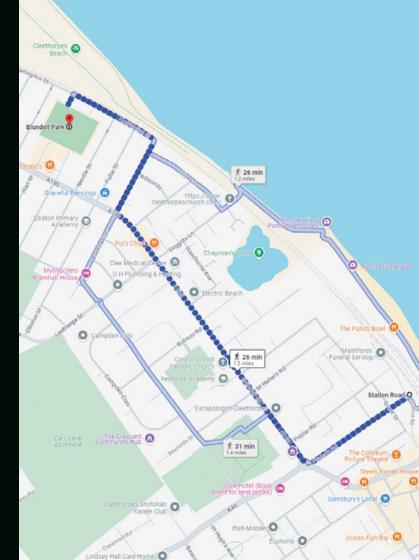

### **ARRIVING BY TRAIN**

Upon arrival at Cleethorpes train station, you will find yourself on the promenade. From here, you will find two viable routes to the ground.

#### **OPTION 1:**

This is the route that is the most accessible. Leave the station to the south-west and turn onto Prince's Road. Follow this until you reach Isaac's Hill Roundabout, turning right onto Grimsby Road. Continue on Grimsby Road and turn right onto Manchester St. At the end of the street, follow the road left and continue until you reach the first set of turnstiles on the left (Harrington 2).

#### OPTION 2\*:

This route is very similar in distance and journey time, but will take you on a seaside walk. Leave the station onto the North Promenade. From here, walk north-west up the Promenade and away from the Pier. You will see Fuller Street bridge and the ground to your left. Cross over the bridge, this brings you onto Harrington Street. The first set of turnstiles on the left (Harrington 2) are designated for away fans.

\*This route is not wheelchair accessible