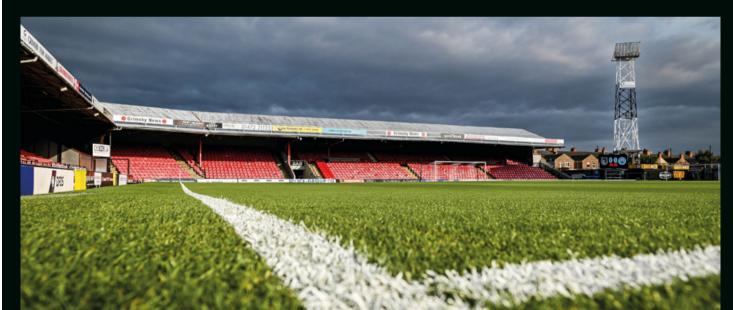

# OUR HOME Blundell Park

Built in 1899, Blundell Park is home to The Mariners. Our Main Stand is among the oldest stands still in use, with parts of the original wooden stand dating back to its creation in 1901 still visible.

Nestled in the community, Blundell Park is surrounded on all sides by housing and is just a stone's throw away from the Humber Estuary. The current capacity of Blundell Park is 9,031.