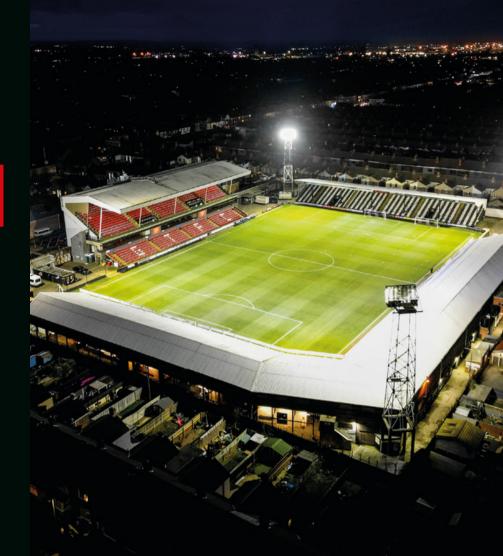

# OUR HOME Blundell Park

Built in 1899, Blundell Park is home to The Mariners. Our Main Stand is among the oldest stands still in use, with parts of the original wooden stand dating back to its creation in 1901 still visible.

Nestled in the community, Blundell Park is surrounded on all sides by housing and is just a stone's throw away from the Humber Estuary. The current capacity of Blundell Park is 9,031.