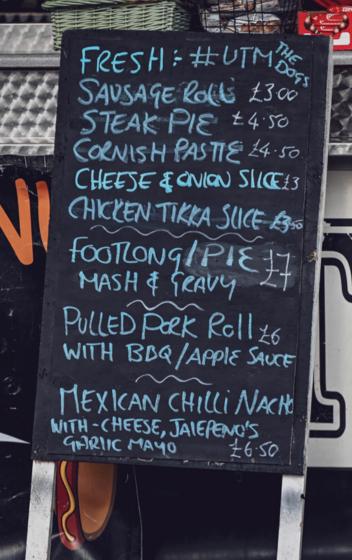

### FOOD AND DRINK

- » Visitors to Blundell Park will have access to alcohol – where this is, is dependant on the section of the Osmond allocated to away supporters.
- » There is Scotties bar an indoor bar serving draft and bottle beer
- » An external small draft bar
- » A bottle bar located next to the catering unit.
- » Hot and cold food and drinks will also be available.

VITH

IGS!

- » The bars opens at the same time as the turnstiles and can only be accessed from within the ground.
- » Both cash and card are accepted within the ground.

Information on bars and food will be confirmed ahead of fixtures. Follow @ GTFC\_SLO for up to date information.